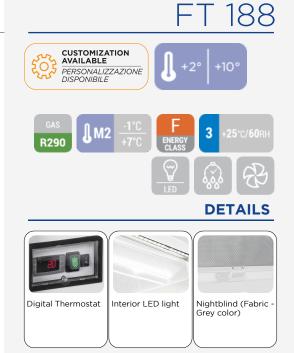

## **DISPLAY | Multidecks** OPEN AIR COOLER WHITE

## **GENERAL FEATURES**

|                                                              | • |
|--------------------------------------------------------------|---|
| White coated steel for internal and external side            | • |
| Double layer safety tempered glass                           | • |
| Panoramic ends providing the maximum visibility of the goods | • |
| Ventilated Cooling                                           | • |
| Automatic compressor cycle defrost                           | • |
| Condensed water evaporating system with hot gas              | • |
| Digital display control                                      | • |
| Interior LED light (with independent switch)                 | • |
| Independent main switch                                      | • |
| Height and angle adjustable shelves                          | • |
| Nightblind for an optimal energy conservation during nights  | • |
| N.4 Adjustable feet                                          | • |
| Energy efficiency class: F                                   | • |
|                                                              |   |

## **TECHNICAL SPECIFICATIONS**

| Capacity                         | 180 L          |
|----------------------------------|----------------|
| Temperature                      | M2 (-1°C~+7°C) |
| Consumption                      | 12.66 kWh/24h  |
| Rated Power                      | 650 W          |
| Noise level                      | 55 dB(A)       |
| Net Weight                       | 129 Kg         |
| Gross Weight                     | 173 Kg         |
| External Dimensions (WxDxH mm)   | 640x741x1457   |
| Internal Dimensions (WxDxH mm)   | 558x600x833    |
| Packaging dimensions (WxDxH mm)  | 770x830x1695   |
| Loading quantities 20′/40′/40′HQ | 18/42/42       |